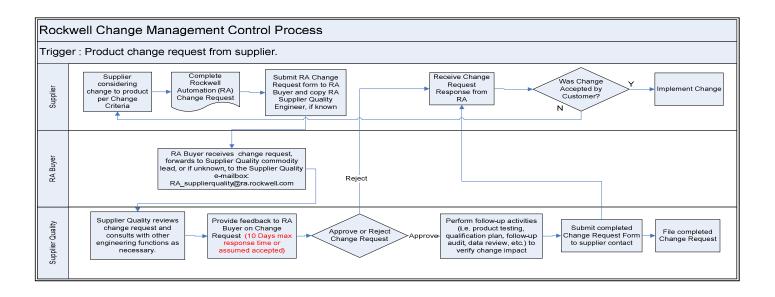

## Rockwell Automation

## Supplier Change Request

Please submit this form to your RA Buyer and copy your Supplier Quality Engineer. If

| This approved form must accompany your PPAP unknown, e-mail to:  submission or plan  RA_supplierquality@ra.rockwell.com                                                                                                                                                                                                                              |
|------------------------------------------------------------------------------------------------------------------------------------------------------------------------------------------------------------------------------------------------------------------------------------------------------------------------------------------------------|
| Supplier Information                                                                                                                                                                                                                                                                                                                                 |
| Supplier Name Supplier Number Supplier Location(s)  Date of Request Rockwell Purchasing Contact Supplier Contact Name Supplier Contact Phone # Supplier Contact Email  Date of Proposed FUTURE Change  Description of Change (Please describe in detail the nature of the change)                                                                    |
| Customer Information: (Please list additional part numbers on a separate sheet if necessary)  Customer Part Number(s) Affected  Customer Location(s) Affected (city,state)                                                                                                                                                                           |
|                                                                                                                                                                                                                                                                                                                                                      |
| (Note:) You are required to notify and receive approval from Rockwell for any of these types.  Designations in () are the recommended PPAP Level submissions for this type of change. Discussion with Supplier Quality Engineering should take place to determine final PPAP level.                                                                  |
| Where is this change taking place?  Your Company  Your Sub-Supplier                                                                                                                                                                                                                                                                                  |
| 1. Change to construction, material or component (L3)  2. Changes to product packaging, labels, instruction sheets, BOM (L3)  3. Change in product appearance attributes (L4)  7. Tooling, production or equipment transferred to different site (L3)  8. New, additional or modified tools (L3)  9. Upgrade or rearrangement of existing tools (L3) |
| 4. Product/process changes on components of the product (L3)  5. Change in test or inspection method (L2)  6. Change in production process or method (L2)  10. Change of supplier or non-equivalent materials/services (L3)  11. Bulk Material: New source of raw material (L3)  12. Change of Sub Supplier or material source (L3)                  |
| ALL Information Below is to be filled out by Rockwell Automation.                                                                                                                                                                                                                                                                                    |
| Rockwell Requirements (Supplier Quality and Puchasing) Purchasing/SSO  Date Supplier Change                                                                                                                                                                                                                                                          |
| Timing Plan Received Yes No Request Received  Supplier Quality PPAP Required? Yes No Level Due Date                                                                                                                                                                                                                                                  |
| Additional Requirements                                                                                                                                                                                                                                                                                                                              |
| Approval Signatures Date                                                                                                                                                                                                                                                                                                                             |
| Purchasing/SSO Representative                                                                                                                                                                                                                                                                                                                        |
| Engineering Representative                                                                                                                                                                                                                                                                                                                           |
| Quality Representative                                                                                                                                                                                                                                                                                                                               |
| Product Manager (Factored Product Only)  Rockwell Mandatory Distribution: Plant Operations, Product Quality, Purchasing, Supplier Quality and Engineering                                                                                                                                                                                            |