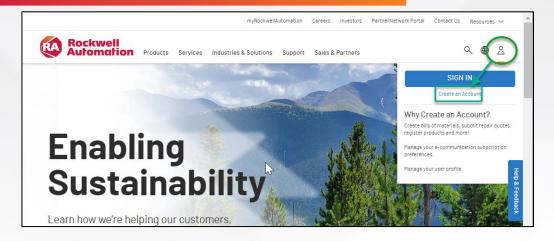

# Step 1. Create your account

Navigate to RockwellAutoamtion.com In the account icon Select Create an Account

- A. Fill out your company email
- B. Add your name & country
- C. Seleta a password
- D. Create your account