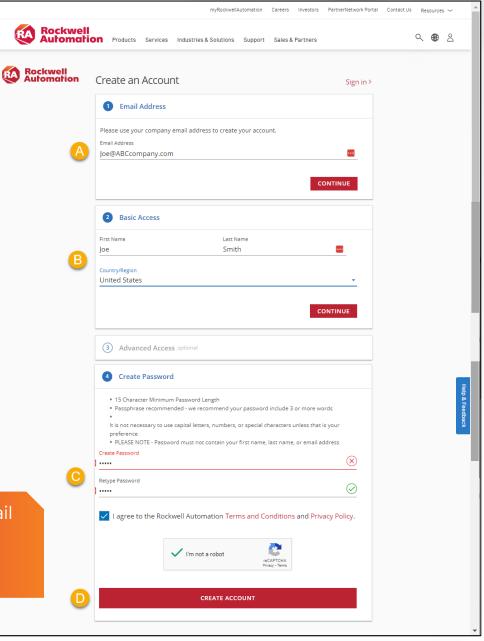

# Step 1. Create your account

Navigate to RockwellAutoamtion.com In the account icon Select Create an Account

- A. Fill out your company email
- B. Add your name & country
- C. Seleta a password
- D. Create your account