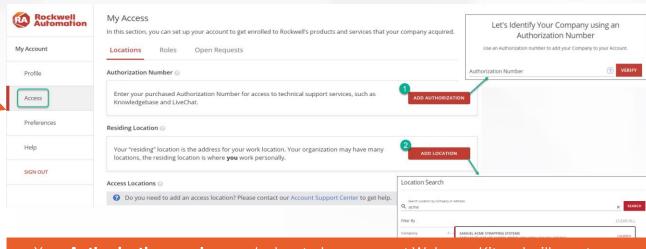

# Step 3. Link to your company

Log into your account

Go to my account

 On the Access tab enter your Authorization number and/or Residing location.

 It will take 1-2 business days for your account to be linked

- Your **Authorization number** can be located on a current Welcome Kit and will grant access to content such as Knowledge base articles, Live Chat & Submit Questions
- Your **Residing Location** is your company location and gives you access to products and services like Software, TechConnect, My Equipment