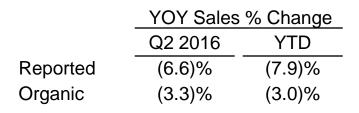

### Architecture & Software

## Reconciliation to Non-GAAP Measures

Organic Growth

(Decline)

(b)/(c)(3.3)%

(3.9)%

(3.6)%

|                      |                         | <br>          |   |                                         |
|----------------------|-------------------------|---------------|---|-----------------------------------------|
| Effect of quisitions | <br>Organic<br>Sales(b) | <br>Sales(c)  |   | Sales<br>Growth<br>(Decline)<br>(a)/(c) |
| \$<br>(0.1)          | \$<br>652.3             | \$<br>674.3   | • | (6.6)%                                  |
| _                    | 842.5                   | 876.5         |   | (7.5)%                                  |
| \$<br>(0.1)          | \$<br>1,494.8           | \$<br>1,550.8 |   | (7.1)%                                  |
|                      |                         |               |   |                                         |

|                              |                                                                            |          | 2016                    |                           | 2015                |            |                                         |                                           |  |
|------------------------------|----------------------------------------------------------------------------|----------|-------------------------|---------------------------|---------------------|------------|-----------------------------------------|-------------------------------------------|--|
|                              | Sales Effect of Excluding Changes in Changes in Sales(a) Currency Currency |          | Excluding<br>Changes in | Effect of<br>Acquisitions | Organic<br>Sales(b) | Sales(c)   | Sales<br>Growth<br>(Decline)<br>(a)/(c) | Organic<br>Growth<br>(Decline)<br>(b)/(c) |  |
| Architecture & Software      | \$ 1,272.4                                                                 | \$ 68.8  | \$ 1,341.2              | \$ (0.1)                  | \$ 1,341.1          | \$ 1,382.1 | (7.9)%                                  | (3.0)%                                    |  |
| Control Products & Solutions | 1,594.5                                                                    | 81.9     | 1,676.4                 | (0.3)                     | 1,676.1             | 1,743.1    | (8.5)%                                  | (3.8)%                                    |  |
| Total                        | \$ 2,866.9                                                                 | \$ 150.7 | \$ 3,017.6              | \$ (0.4)                  | \$ 3,017.2          | \$ 3,125.2 | (8.3)%                                  | (3.5)%                                    |  |