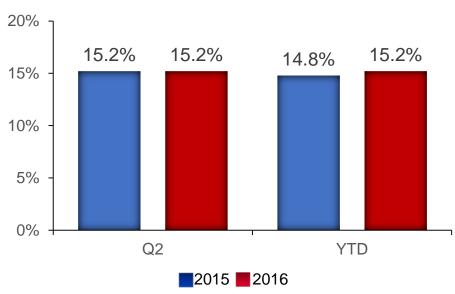

## Control Products & Solutions

|          | YOY Sales | % Change |  |  |
|----------|-----------|----------|--|--|
|          | Q2 2016   | YTD      |  |  |
| Reported | (7.5)%    | (8.5)%   |  |  |
| Organic  | (3.9)%    | (3.8)%   |  |  |

### **Segment Operating Margin**

Segment operating margin remained flat in Q2, primarily due to lower sales, offset by productivity

(in millions, except percentages)

|               | Q2 2016 YTD |       |                        |       | TD                |                                                                                      |  |  |  |  |
|---------------|-------------|-------|------------------------|-------|-------------------|--------------------------------------------------------------------------------------|--|--|--|--|
| <u>Region</u> | Sales       |       | Organic Sales % Change |       | Organic  % Change | Second Quarter *                                                                     |  |  |  |  |
| U.S.          | \$          | 805   | (6.7)%                 | 1,592 | (6.3)%            | <ul> <li>Weak heavy industries in<br/>the U.S., driven by oil and<br/>gas</li> </ul> |  |  |  |  |
| Canada        |             | 76    | (1.9)%                 | 155   | (5.1)%            | <ul> <li>EMEA decline primarily</li> </ul>                                           |  |  |  |  |
| EMEA          |             | 275   | (0.7)%                 | 549   | 2.6%              | due to project timing in<br>emerging countries                                       |  |  |  |  |
| Asia Pacific  |             | 179   | (4.8)%                 | 352   | (7.9)%            | <ul> <li>Strong growth in India</li> </ul>                                           |  |  |  |  |
|               |             |       | ( - )                  |       | ( - / · ·         | <ul> <li>China down low teens</li> </ul>                                             |  |  |  |  |
| Latin America | _           | 105   | 12.9%                  | 219   | 10.0%             | <ul> <li>Continued growth in Latin<br/>America, led by Mexico</li> </ul>             |  |  |  |  |
| TOTAL         | <u>\$</u>   | 1,440 | (3.6)%                 | 2,867 | (3.5)%            |                                                                                      |  |  |  |  |

# Reconciliation to Non-GAAP Measures

Rockwell **Automation** 

| (in millions, except percentages)                 | <b>Three Months Ended</b> |             | Three Months Ended |              | Six Months Ended |             | Six Months Ended |             |
|---------------------------------------------------|---------------------------|-------------|--------------------|--------------|------------------|-------------|------------------|-------------|
|                                                   | Mar                       | ch 31, 2016 | Mai                | rch 31, 2015 | Mar              | ch 31, 2016 | Mar              | ch 31, 2015 |
| Sales                                             |                           |             |                    |              |                  |             |                  |             |
| Architecture & Software (a)                       | \$                        | 629.5       | \$                 | 674.3        | \$               | 1,272.4     | \$               | 1,382.1     |
| Control Products & Solutions (b)                  |                           | 810.8       |                    | 876.5        |                  | 1,594.5     |                  | 1,743.1     |
| Total sales (c)                                   | \$                        | 1,440.3     | \$                 | 1,550.8      | \$               | 2,866.9     | \$               | 3,125.2     |
| Segment operating earnings                        |                           |             |                    |              |                  |             |                  |             |
| Architecture & Software (d)                       | \$                        | 154.6       | \$                 | 200.8        | \$               | 330.8       | \$               | 422.2       |
| Control Products & Solutions (e)                  |                           | 122.9       |                    | 133.4        |                  | 242.6       |                  | 258.8       |
| Total segment operating earnings (f)              |                           | 277.5       |                    | 334.2        |                  | 573.4       |                  | 681.0       |
| Purchase accounting depreciation and amortization |                           | (4.5)       |                    | (5.2)        |                  | (9.2)       |                  | (10.6)      |
| General corporate - net                           |                           | (19.5)      |                    | (21.4)       |                  | (37.5)      |                  | (44.2)      |
| Non-operating pension costs                       |                           | (18.9)      |                    | (15.4)       |                  | (37.8)      |                  | (31.6)      |
| Interest expense                                  |                           | (17.6)      |                    | (15.7)       |                  | (35.0)      |                  | (30.6)      |
| Income before income taxes (g)                    | \$                        | 217.0       | \$                 | 276.5        | \$               | 453.9       | \$               | 564.0       |
| Segment operating margin:                         |                           |             |                    |              |                  |             |                  |             |
| Architecture & Software (d/a)                     |                           | 24.6 %      |                    | 29.8 %       |                  | 26.0 %      |                  | 30.5 %      |
| Control Products & Solutions (e/b)                |                           | 15.2 %      |                    | 15.2 %       |                  | 15.2 %      |                  | 14.8 %      |
| Total segment operating margin (f/c)              |                           | 19.3 %      |                    | 21.6 %       |                  | 20.0 %      |                  | 21.8 %      |
| Pretax margin (g/c)                               |                           | 15.1 %      |                    | 17.8 %       |                  | 15.8 %      |                  | 18.0 %      |