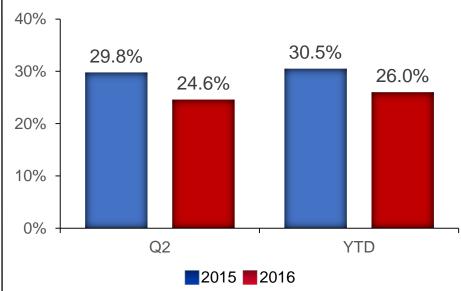

### Architecture & Software

### **Segment Operating Margin**

Segment operating margin contracted 520 bps in Q2, primarily due to lower sales, unfavorable mix and currency effects, and increased spending

# Reconciliation to Non-GAAP Measures

Rockwell **Automation** 

| (in millions, except percentages)                 | <b>Three Months Ended</b> |             | Three Months Ended |              | Six Months Ended |             | Six Months Ended |             |
|---------------------------------------------------|---------------------------|-------------|--------------------|--------------|------------------|-------------|------------------|-------------|
|                                                   | Mar                       | ch 31, 2016 | Mai                | rch 31, 2015 | Mar              | ch 31, 2016 | Mar              | ch 31, 2015 |
| Sales                                             |                           |             |                    |              |                  |             |                  |             |
| Architecture & Software (a)                       | \$                        | 629.5       | \$                 | 674.3        | \$               | 1,272.4     | \$               | 1,382.1     |
| Control Products & Solutions (b)                  |                           | 810.8       |                    | 876.5        |                  | 1,594.5     |                  | 1,743.1     |
| Total sales (c)                                   | \$                        | 1,440.3     | \$                 | 1,550.8      | \$               | 2,866.9     | \$               | 3,125.2     |
| Segment operating earnings                        |                           |             |                    |              |                  |             |                  |             |
| Architecture & Software (d)                       | \$                        | 154.6       | \$                 | 200.8        | \$               | 330.8       | \$               | 422.2       |
| Control Products & Solutions (e)                  |                           | 122.9       |                    | 133.4        |                  | 242.6       |                  | 258.8       |
| Total segment operating earnings (f)              |                           | 277.5       |                    | 334.2        |                  | 573.4       |                  | 681.0       |
| Purchase accounting depreciation and amortization |                           | (4.5)       |                    | (5.2)        |                  | (9.2)       |                  | (10.6)      |
| General corporate - net                           |                           | (19.5)      |                    | (21.4)       |                  | (37.5)      |                  | (44.2)      |
| Non-operating pension costs                       |                           | (18.9)      |                    | (15.4)       |                  | (37.8)      |                  | (31.6)      |
| Interest expense                                  |                           | (17.6)      |                    | (15.7)       |                  | (35.0)      |                  | (30.6)      |
| Income before income taxes (g)                    | \$                        | 217.0       | \$                 | 276.5        | \$               | 453.9       | \$               | 564.0       |
| Segment operating margin:                         |                           |             |                    |              |                  |             |                  |             |
| Architecture & Software (d/a)                     |                           | 24.6 %      |                    | 29.8 %       |                  | 26.0 %      |                  | 30.5 %      |
| Control Products & Solutions (e/b)                |                           | 15.2 %      |                    | 15.2 %       |                  | 15.2 %      |                  | 14.8 %      |
| Total segment operating margin (f/c)              |                           | 19.3 %      |                    | 21.6 %       |                  | 20.0 %      |                  | 21.8 %      |
| Pretax margin (g/c)                               |                           | 15.1 %      |                    | 17.8 %       |                  | 15.8 %      |                  | 18.0 %      |