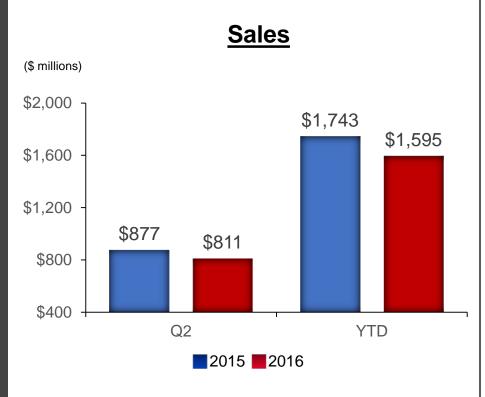

## Control Products & Solutions

|          | YOY Sales | % Change |  |  |
|----------|-----------|----------|--|--|
|          | Q2 2016   | YTD      |  |  |
| Reported | (7.5)%    | (8.5)%   |  |  |
| Organic  | (3.9)%    | (3.8)%   |  |  |

### **Segment Operating Margin**

Segment operating margin remained flat in Q2, primarily due to lower sales, offset by productivity

(in millions, except percentages)

|               | Q2 2016 YTD |       |                        |       | TD                |                                                                                      |  |  |  |  |
|---------------|-------------|-------|------------------------|-------|-------------------|--------------------------------------------------------------------------------------|--|--|--|--|
| <u>Region</u> | Sales       |       | Organic Sales % Change |       | Organic  % Change | Second Quarter *                                                                     |  |  |  |  |
| U.S.          | \$          | 805   | (6.7)%                 | 1,592 | (6.3)%            | <ul> <li>Weak heavy industries in<br/>the U.S., driven by oil and<br/>gas</li> </ul> |  |  |  |  |
| Canada        |             | 76    | (1.9)%                 | 155   | (5.1)%            | <ul> <li>EMEA decline primarily</li> </ul>                                           |  |  |  |  |
| EMEA          |             | 275   | (0.7)%                 | 549   | 2.6%              | due to project timing in<br>emerging countries                                       |  |  |  |  |
| Asia Pacific  |             | 179   | (4.8)%                 | 352   | (7.9)%            | <ul> <li>Strong growth in India</li> </ul>                                           |  |  |  |  |
|               |             |       | ( - )                  |       | ( - / · ·         | <ul> <li>China down low teens</li> </ul>                                             |  |  |  |  |
| Latin America | _           | 105   | 12.9%                  | 219   | 10.0%             | <ul> <li>Continued growth in Latin<br/>America, led by Mexico</li> </ul>             |  |  |  |  |
| TOTAL         | <u>\$</u>   | 1,440 | (3.6)%                 | 2,867 | (3.5)%            |                                                                                      |  |  |  |  |

|                      |                         | <br>          |   |                                         |
|----------------------|-------------------------|---------------|---|-----------------------------------------|
| Effect of quisitions | <br>Organic<br>Sales(b) | <br>Sales(c)  |   | Sales<br>Growth<br>(Decline)<br>(a)/(c) |
| \$<br>(0.1)          | \$<br>652.3             | \$<br>674.3   | • | (6.6)%                                  |
| _                    | 842.5                   | 876.5         |   | (7.5)%                                  |
| \$<br>(0.1)          | \$<br>1,494.8           | \$<br>1,550.8 |   | (7.1)%                                  |
|                      |                         |               |   |                                         |

|                              |                                                                            |          | 2016                    |                           | 2015                |            |                                         |                                           |  |
|------------------------------|----------------------------------------------------------------------------|----------|-------------------------|---------------------------|---------------------|------------|-----------------------------------------|-------------------------------------------|--|
|                              | Sales Effect of Excluding Changes in Changes in Sales(a) Currency Currency |          | Excluding<br>Changes in | Effect of<br>Acquisitions | Organic<br>Sales(b) | Sales(c)   | Sales<br>Growth<br>(Decline)<br>(a)/(c) | Organic<br>Growth<br>(Decline)<br>(b)/(c) |  |
| Architecture & Software      | \$ 1,272.4                                                                 | \$ 68.8  | \$ 1,341.2              | \$ (0.1)                  | \$ 1,341.1          | \$ 1,382.1 | (7.9)%                                  | (3.0)%                                    |  |
| Control Products & Solutions | 1,594.5                                                                    | 81.9     | 1,676.4                 | (0.3)                     | 1,676.1             | 1,743.1    | (8.5)%                                  | (3.8)%                                    |  |
| Total                        | \$ 2,866.9                                                                 | \$ 150.7 | \$ 3,017.6              | \$ (0.4)                  | \$ 3,017.2          | \$ 3,125.2 | (8.3)%                                  | (3.5)%                                    |  |