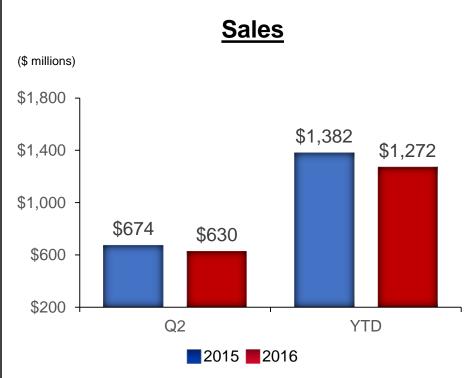

### Architecture & Software

### **Segment Operating Margin**

Segment operating margin contracted 520 bps in Q2, primarily due to lower sales, unfavorable mix and currency effects, and increased spending

|                      |                         | <br>          |   |                                         |
|----------------------|-------------------------|---------------|---|-----------------------------------------|
| Effect of quisitions | <br>Organic<br>Sales(b) | <br>Sales(c)  |   | Sales<br>Growth<br>(Decline)<br>(a)/(c) |
| \$<br>(0.1)          | \$<br>652.3             | \$<br>674.3   | • | (6.6)%                                  |
| _                    | 842.5                   | 876.5         |   | (7.5)%                                  |
| \$<br>(0.1)          | \$<br>1,494.8           | \$<br>1,550.8 |   | (7.1)%                                  |
|                      |                         |               |   |                                         |

|                              |                                                                            |          | 2016                    |                           | 2015                |            |                                         |                                           |  |
|------------------------------|----------------------------------------------------------------------------|----------|-------------------------|---------------------------|---------------------|------------|-----------------------------------------|-------------------------------------------|--|
|                              | Sales Effect of Excluding Changes in Changes in Sales(a) Currency Currency |          | Excluding<br>Changes in | Effect of<br>Acquisitions | Organic<br>Sales(b) | Sales(c)   | Sales<br>Growth<br>(Decline)<br>(a)/(c) | Organic<br>Growth<br>(Decline)<br>(b)/(c) |  |
| Architecture & Software      | \$ 1,272.4                                                                 | \$ 68.8  | \$ 1,341.2              | \$ (0.1)                  | \$ 1,341.1          | \$ 1,382.1 | (7.9)%                                  | (3.0)%                                    |  |
| Control Products & Solutions | 1,594.5                                                                    | 81.9     | 1,676.4                 | (0.3)                     | 1,676.1             | 1,743.1    | (8.5)%                                  | (3.8)%                                    |  |
| Total                        | \$ 2,866.9                                                                 | \$ 150.7 | \$ 3,017.6              | \$ (0.4)                  | \$ 3,017.2          | \$ 3,125.2 | (8.3)%                                  | (3.5)%                                    |  |